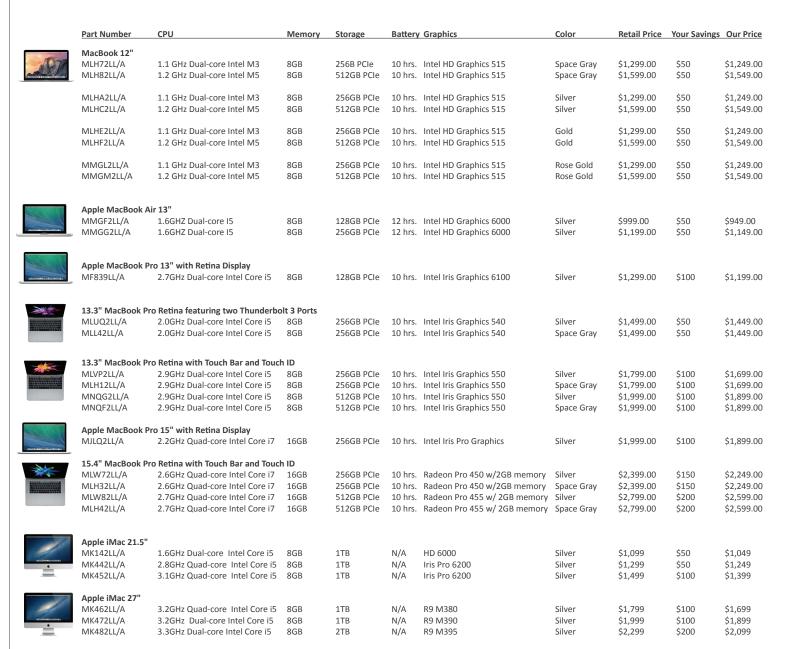

## **Apple Computers**







#### Protection Plans for Higher Education Technology





Failure from Normal Use





Accidental Damage





Liquid Spills and Submersion



Mechanical and Electrical Failure



Power Surge

#### 6 Months of Theft Coverage Now Included How Do You Plan to Protect Your Device?

Must register plan within 30 days to receive theft coverage benefits. 6 month theft coverage is provided by Safeware and subject to deductible Exclusions apply. Please see terms and conditions for full coverage details.



### 3-Years of Hardware Warranty Coverage 3-Years of Telephone Tech Support

MacBook (Air/Pro 13.3") \$183.00 MacBook Pro 15.4" \$239.00 **iMac** \$119.00



# **ENCORE**IT'S TIME FOR AN UPGRADE. TRADE IN YOUR OLD DEVICES.

## **LOBO BRAIN BAR | WALK-IN COMPUTER SUPPORT** Monday - Friday | 12p